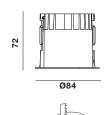

# DOME / D75 LED DOWNLIGHT



# Order options

# **SYSTEM POWER**

9W 13W

# COLOUR TEMPERATURE

2700K 3000K 4000K

#### **COLOUR RENDERING INDEX**

CRI 90

#### **ELECTRICAL**

Non-Dim
Phase Dim
1-10V
DALI

### **LENS**





25°Beam

50°Beam

## REFLECTOR







Matt

White

Black

### D75







# Light distribution for 3000K

#### **7.5W** 700 lm-750 lm



#### Order Information

## D75-7.5W 700-750 Lm MODELS (CITIZEN LED)

| Code            | LED output | Module output | LED Voltage | LED Current | LED Power | System Power | CRI | CCT   | BEAM |
|-----------------|------------|---------------|-------------|-------------|-----------|--------------|-----|-------|------|
| D75-7.5W-930-25 | 1000 lm    | 700 lm        | 31 V        | 250 mA      | 7.5W      | 9W           | 90  | 3000K | 25°  |
| D75-7.5W-940-25 | 1100 lm    | 750 lm        | 31 V        | 250 mA      | 7.5W      | 9W           | 90  | 4000K | 25°  |
| D75-7.5W-930-50 | 1000 lm    | 700 lm        | 31 V        | 250 mA      | 7.5W      | 9W           | 90  | 3000K | 50°  |
| D75-7.5W-940-50 | 1100 lm    | 750 lm