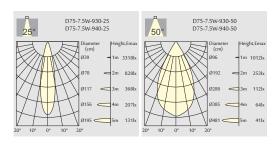

# Light distribution for 3000K

#### **7.5W** 700 lm-750 lm

## D75-7.5W 700-750 Lm MODELS (CITIZEN LED)

| Code            | LED output | Module output | LED Voltage | LED Current | LED Power | System Power | CRI | CCT   | BEAM |
|-----------------|------------|---------------|-------------|-------------|-----------|--------------|-----|-------|------|
| D75-7.5W-930-25 | 1000 lm    | 700 lm        | 31 V        | 250 mA      | 7.5W      | 9W           | 90  | 3000K | 25°  |
| D75-7.5W-940-25 | 1100 lm    | 750 lm        | 31 V        | 250 mA      | 7.5W      | 9W           | 90  | 4000K | 25°  |
| D75-7.5W-930-50 | 1000 lm    | 700 lm        | 31 V        | 250 mA      | 7.5W      | 9W           | 90  | 3000K | 50°  |
| D75-7.5W-940-50 | 1100 lm    | 750 lm        | 31 V        | 250 mA      | 7.5W      | 9W           | 90  | 4000K | 50°  |