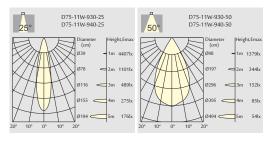

# Light distribution for 3000K

# **11W** 900 lm-950 lm

## Order Information

| <b>D75-11W 900-950 Lm MODELS</b> (CITIZEN LED) |            |               |             |             |           |              |     |       |      |  |  |
|------------------------------------------------|------------|---------------|-------------|-------------|-----------|--------------|-----|-------|------|--|--|
| Code                                           | LED output | Module output | LED Voltage | LED Current | LED Power | System Power | CRI | CCT   | BEAM |  |  |
| D75-11W-930-25                                 | 1300 lm    | 900 lm        | 31 V        | 350 mA      | 11W       | 13W          | 90  | 3000K | 25°  |  |  |
| D75-11W-940-25                                 | 1400 lm    | 950 lm        | 31 V        | 350 mA      | 11W       | 13W          | 90  | 4000K | 25°  |  |  |
| D75-11W-930-50                                 | 1300 lm    | 900 lm        | 31 V        | 350 mA      | 11W       | 13W          | 90  | 3000K | 50°  |  |  |
| D75-11W-940-50                                 | 1400 lm    | 950 lm        | 31 V        | 350 mA      | 11W       | 13W          | 90  | 4000K | 50°  |  |  |